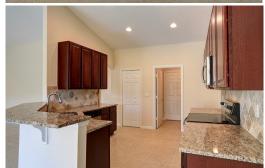

## **Included Features:**

4 Bedrooms/2 full baths
White Raised Panel Cabinets w/42" uppers in kitchen
Granite counters in kitchen and baths w/4" backsplash
G.E. stainless steel appliances
18 x 18 ceramic tile floors throughout main living area
Coffered ceiling in master bedroom
Master bath w/soaking tub and large tiled shower
Covered lanai w/9'sliding glass doors
Ceiling fans in Bedrooms, Living Room, Family Room