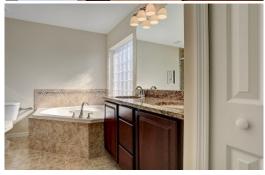

## **Included Features:**

4 Bedrooms/2 full baths
White Raised Panel Cabinets w/42" uppers in kitchen
Granite counters in kitchen and baths w/4" backsplash
G.E. stainless steel appliances
18 x 18 ceramic tile floors throughout main living area
Coffered ceiling in master bedroom
Master bath w/soaking tub and large tiled shower
Covered lanai w/9'sliding glass doors
Ceiling fans in Bedrooms, Living Room, Family Room