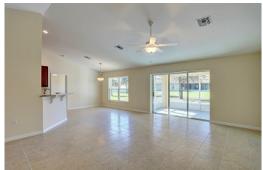

## **Included Features:**

4 Bedrooms/2 full baths
White Raised Panel Cabinets w/42" uppers in kitchen
Granite counters in kitchen and baths w/4" backsplash
G.E. stainless steel appliances
18 x 18 ceramic tile floors throughout main living area
Coffered ceiling in master bedroom
Master bath w/soaking tub and large tiled shower
Covered lanai w/9'sliding glass doors
Ceiling fans in Bedrooms, Living Room, Family Room