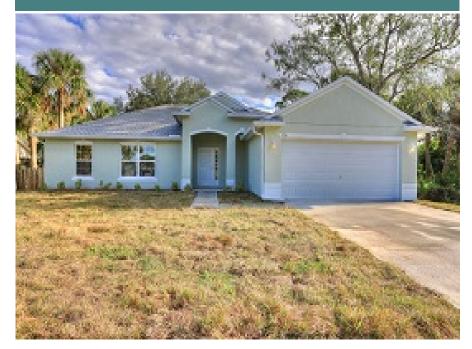

## ORSAY HOMES

Emerald 1732 Model 730 Helicon Ter., Sebastian

\$343,900

## **Included Features:**

4 Bedrooms/2 full baths
White Raised Panel Cabinets w/42" uppers in kitchen
Granite counters in kitchen and baths w/4" backsplash
G.E. stainless steel appliances
18 x 18 ceramic tile floors throughout main living area
Coffered ceiling in master bedroom
Master bath w/soaking tub and large tiled shower
Covered lanai w/9'sliding glass doors
Ceiling fans in Bedrooms, Living Room, Family Room