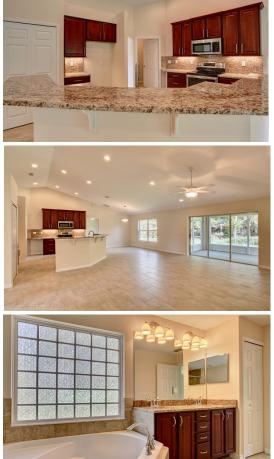

## **Included Features:**

3 Bedrooms/2 full baths
Oak raised panel cabinets w/42" uppers in kitchen
Granite counters in kitchen and baths
G.E. stainless steel appliances
18 x 18 ceramic tile floors throughout main living area
Master bath w/soaking tub and large tiled shower
Covered lanai w/9'sliding glass doors
Ceiling fans in Bedrooms, Living Room, Family Room