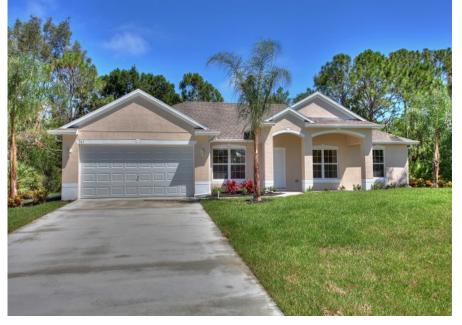

## ORSAY HOMES

NEW CONSTRUCTION! EST. DELIVERY Nov 2021

## Diamond 2001 Model 181 Ablett Terrace, Sebastian, FL

\$357,900

## **Included Features:**

3 Bedrooms/2 full baths
Oak raised panel cabinets w/42" uppers in kitchen
Granite counters in kitchen and baths
G.E. stainless steel appliances
18 x 18 ceramic tile floors throughout main living area
Master bath w/soaking tub and large tiled shower
Covered lanai w/9'sliding glass doors
Ceiling fans in Bedrooms, Living Room, Family Room