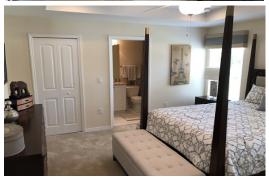

## **Included Features:**

3 Bedrooms/2 full baths w/split floor plan
Oak flat panel cabinets in kitchen
Granite counters w/4" backsplash in kitchen and baths
G.E. stainless steel appliances
16 x 16 ceramic tile floors throughout main living area
Large master bedroom w/walk in closet
Covered Lanai w/6' sliding glass doors
Ceiling fans in Bedrooms and Family Room