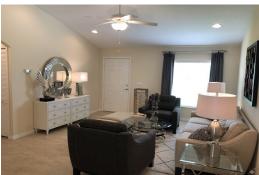

## **Included Features:**

3 Bedrooms/2 full baths w/split floor plan
Oak flat panel cabinets in kitchen
Granite counters w/4" backsplash in kitchen and baths
G.E. stainless steel appliances
16 x 16 ceramic tile floors throughout main living area
Large master bedroom w/walk in closet
Covered Lanai w/6' sliding glass doors
Ceiling fans in Bedrooms and Family Room