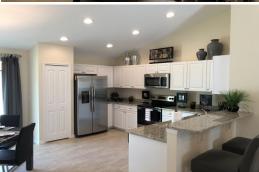

## **Included Features:**

3 Bedrooms/2 full baths w/split floor plan
Oak flat panel cabinets in kitchen
Granite counters w/4" backsplash in kitchen and baths
G.E. stainless steel appliances
16 x 16 ceramic tile floors throughout main living area
Large master bedroom w/walk in closet
Covered Lanai w/6' sliding glass doors
Ceiling fans in Bedrooms and Family Room