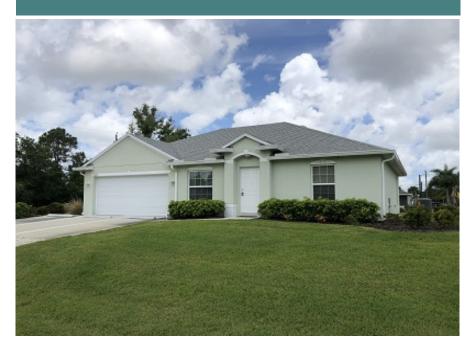

## Sapphire 1275 Provincial Model \$199,500 8415 105th Ave, Vero Beach

## **Included Features:**

3 Bedrooms/2 full baths w/split floor plan
Oak flat panel cabinets in kitchen
Granite counters w/4" backsplash in kitchen and baths
G.E. stainless steel appliances
16 x 16 ceramic tile floors throughout main living area
Large master bedroom w/walk in closet
Covered Lanai w/6' sliding glass doors
Ceiling fans in Bedrooms and Family Room