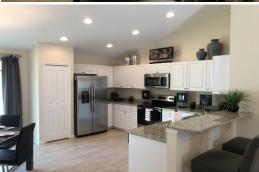

## **Included Features:**

3 Bedrooms/2 full baths w/split floor plan (Master Bath Shower)
Oak flat panel cabinets in kitchen
Granite counters w/4" backsplash in kitchen and baths
G.E. stainless steel appliances
16 x 16 ceramic tile floors throughout main living area
Large master bedroom w/walk in closet
Covered Lanai w/6' sliding glass doors
Ceiling fans in Bedrooms and Family Room