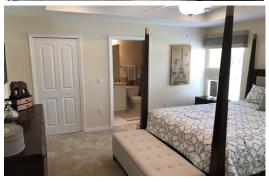

## **Included Features:**

3 Bedrooms/2 full baths w/split floor plan (Master Bath Shower)
Oak flat panel cabinets in kitchen
Granite counters w/4" backsplash in kitchen and baths
G.E. stainless steel appliances
16 x 16 ceramic tile floors throughout main living area
Large master bedroom w/walk in closet
Covered Lanai w/6' sliding glass doors
Ceiling fans in Bedrooms and Family Room