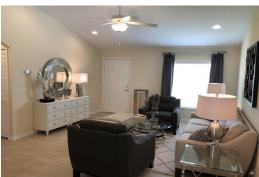

## **Included Features:**

3 Bedrooms/2 full baths w/split floor plan (Master Bath Shower)
Oak flat panel cabinets in kitchen
Granite counters w/4" backsplash in kitchen and baths
G.E. stainless steel appliances
16 x 16 ceramic tile floors throughout main living area
Large master bedroom w/walk in closet
Covered Lanai w/6' sliding glass doors
Ceiling fans in Bedrooms and Family Room