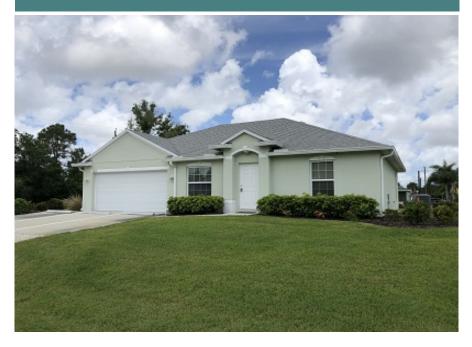

## Sapphire 1275 Provincial Model \$199,800 8415 105th Ave, Vero Beach

## **Included Features:**

3 Bedrooms/2 full baths w/split floor plan (Master Bath Shower)
Oak flat panel cabinets in kitchen
Granite counters w/4" backsplash in kitchen and baths
G.E. stainless steel appliances
16 x 16 ceramic tile floors throughout main living area
Large master bedroom w/walk in closet
Covered Lanai w/6' sliding glass doors
Ceiling fans in Bedrooms and Family Room