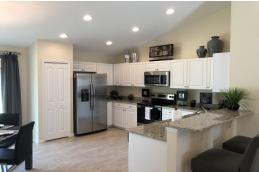

## **Included Features:**

3 Bedrooms/2 full baths w/split floor plan
Oak flat panel cabinets in kitchen
Granite counters w/4" back splash in kitchen and baths
G.E. stainless steel appliances
16 x 16 ceramic tile floors throughout main living area
Large master bedroom w/walk in closet
Covered Lanai w/6' sliding glass doors
Ceiling fans in Bedrooms and Family Room

\*\*\*All images used are for illustrative purposes only, are not intended to be relied upon and do not form any part of the legal sales documents. They are meant to be illustrative for this model type. Prices, conditions and availability subject to change without notice.