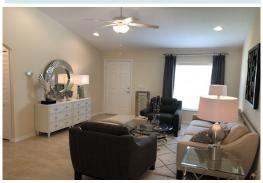

## **Included Features:**

3 Bedrooms/2 full baths w/split floor plan
Oak flat panel cabinets in kitchen
Granite counters w/4" back splash in kitchen and baths
G.E. stainless steel appliances
16 x 16 ceramic tile floors throughout main living area
Large master bedroom w/walk in closet
Covered Lanai w/6' sliding glass doors
Ceiling fans in Bedrooms and Family Room

\*\*\*All images used are for illustrative purposes only, are not intended to be relied upon and do not form any part of the legal sales documents. They are meant to be illustrative for this model type. Prices, conditions and availability subject to change without notice.