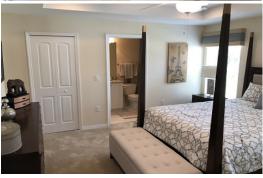

## **Included Features:**

3 Bedrooms/2 full baths w/split floor plan
Oak flat panel cabinets in kitchen
Granite counters w/4" back splash in kitchen and baths
G.E. stainless steel appliances
16 x 16 ceramic tile floors throughout main living area
Large master bedroom w/walk in closet
Covered Lanai w/6' sliding glass doors
Ceiling fans in Bedrooms and Family Room

\*\*\*All images used are for illustrative purposes only, are not intended to be relied upon and do not form any part of the legal sales documents. They are meant to be illustrative for this model type. Prices, conditions and availability subject to change without notice.