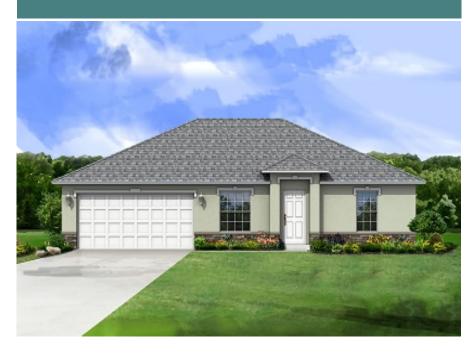

## ORSAY HOMES

Sapphire 1275 Model 8385 105th Ave, Vero Beach

\$199,500

## **Included Features:**

3 Bedrooms/2 full baths w/split floor plan
Oak flat panel cabinets in kitchen
Granite counters w/4" back splash in kitchen and baths
G.E. stainless steel appliances
16 x 16 ceramic tile floors throughout main living area
Large master bedroom w/walk in closet
Covered Lanai w/6' sliding glass doors
Ceiling fans in Bedrooms and Family Room