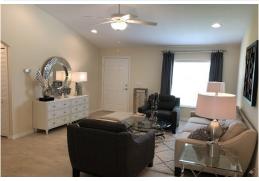

## **Included Features:**

3 Bedrooms/2 full baths w/split floor plan
Oak flat panel cabinets in kitchen
Granite counters w/4" back splash in kitchen and baths
G.E. stainless steel appliances
16 x 16 ceramic tile floors throughout main living area
Large master bedroom w/walk in closet
Covered Lanai w/6' sliding glass doors
Ceiling fans in Bedrooms and Family Room