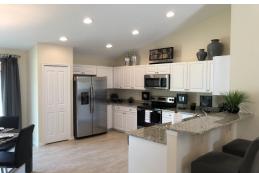

## **Included Features:**

3 Bedrooms/2 full baths w/split floor plan
Oak flat panel cabinets in kitchen
Granite counters w/4" back splash in kitchen and baths
G.E. stainless steel appliances
16 x 16 ceramic tile floors throughout main living area
Large master bedroom w/walk in closet
Covered Lanai w/6' sliding glass doors
Ceiling fans in Bedrooms and Family Room