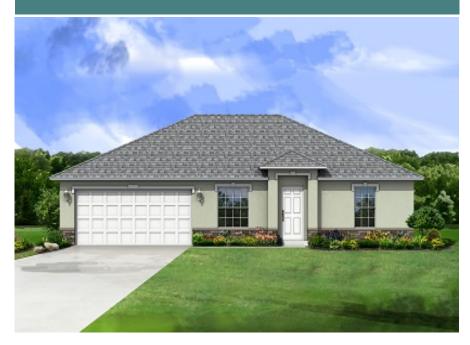

## ORSAY HOMES

Sapphire 1275 Model 8385 105th Ave, Vero Beach

\$207,500

## **Included Features:**

3 Bedrooms/2 full baths w/split floor plan
Oak flat panel cabinets in kitchen
Granite counters w/4" back splash in kitchen and baths
G.E. stainless steel appliances
16 x 16 ceramic tile floors throughout main living area
Large master bedroom w/walk in closet
Covered Lanai w/6' sliding glass doors
Ceiling fans in Bedrooms and Family Room