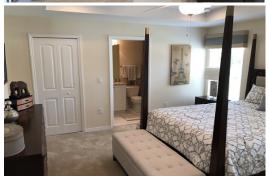

## **Included Features:**

3 Bedrooms/2 full baths w/split floor plan
Oak flat panel cabinets in kitchen
Granite counters w/4" back splash in kitchen and baths
G.E. stainless steel appliances
16 x 16 ceramic tile floors throughout main living area
Large master bedroom w/walk in closet
Covered Lanai w/6' sliding glass doors
Ceiling fans in Bedrooms and Family Room