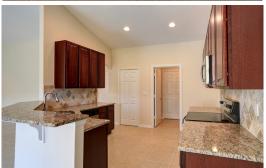

## **Included Features:**

4 Bedrooms/2 full baths
Raised panel oak cabinets w/42" uppers in kitchen
Granite counters in kitchen and baths
Tumbled marble back splash in kitchen
G.E. stainless steel appliances
16 x 16 ceramic tile floors throughout main living area
Master bath w/soaking tub and large tiled shower
Covered lanai w/9'sliding glass doors
Ceiling fans in Bedrooms, Living Room, Family Room