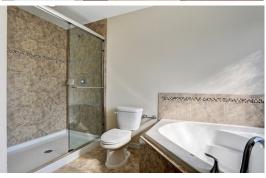

## **Included Features:**

4 Bedrooms/2 full baths
Raised panel oak cabinets w/42" uppers in kitchen
Granite counters in kitchen and baths
Tumbled marble back splash in kitchen
G.E. stainless steel appliances
16 x 16 ceramic tile floors throughout main living area
Master bath w/soaking tub and large tiled shower
Covered lanai w/9'sliding glass doors
Ceiling fans in Bedrooms, Living Room, Family Room