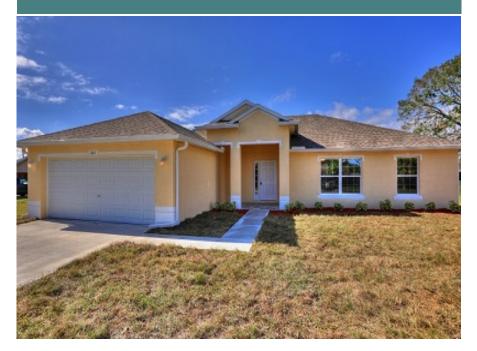

## Emerald 1732 Classical Model 712 Capon Terrace, Sebastian, FL

\$245,900

## **Included Features:**

4 Bedrooms/2 full baths
Raised panel oak cabinets w/42" uppers in kitchen
Granite counters in kitchen and baths
Tumbled marble back splash in kitchen
G.E. stainless steel appliances
16 x 16 ceramic tile floors throughout main living area
Master bath w/soaking tub and large tiled shower
Covered lanai w/9'sliding glass doors
Ceiling fans in Bedrooms, Living Room, Family Room