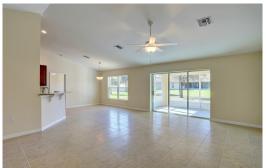

## **Included Features:**

4 Bedrooms/2 full baths
Raised panel oak cabinets w/42" uppers in kitchen
Granite counters in kitchen and baths
Tumbled marble back splash in kitchen
G.E. stainless steel appliances
16 x 16 ceramic tile floors throughout main living area
Master bath w/soaking tub and large tiled shower
Covered lanai w/9'sliding glass doors
Ceiling fans in Bedrooms, Living Room, Family Room