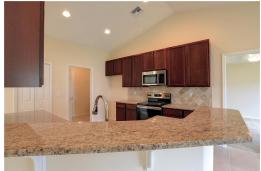

## **Included Features:**

3 Bedrooms/2 full baths

White raised panel cabinets w/30" uppers in kitchen

Granite counters in kitchen and baths

G.E. stainless steel appliances

18 x 18 ceramic tile floors throughout main living area and dining room