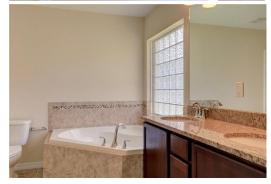

Coffered ceiling in master bedroom and dining room

Master Bath w/soaking tub and separate shower

Covered Lanai w/6' sliding glass doors

Ceiling fans in Bedrooms and Family Room

\*\*\*All images used are for illustrative purposes only, are not intended to be relied upon and do not form any part of the legal sales documents. They are meant to be illustrative for this model type. Prices, conditions and availability subject to change without notice.