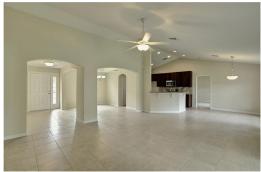

## **Included Features:**

3 Bedrooms/2 full baths

White raised panel cabinets w/30" uppers in kitchen

Granite counters in kitchen and baths

G.E. stainless steel appliances

18 x 18 ceramic tile floors throughout main living area and dining room

Coffered ceiling in master bedroom and dining room

Master Bath w/soaking tub and separate shower

Covered Lanai w/6' sliding glass doors

Ceiling fans in Bedrooms and Family Room

\*\*\*All images used are for illustrative purposes only, are not intended to be relied upon and do not form any part of the legal sales documents. They are meant to be illustrative for this model type. Prices, conditions and availability subject to change without notice.