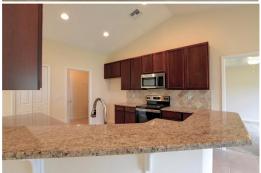

## **Included Features:**

3 Bedrooms/2 full baths

White raised panel cabinets w/30" uppers in kitchen

Granite counters in kitchen and baths

G.E. stainless steel appliances

18 x 18 ceramic tile floors throughout main living area and dining room