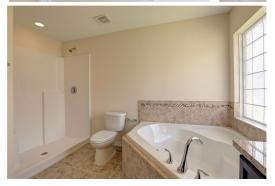

Coffered ceilings in the master bedroom and dining room

Master Bath w/soaking tub and separate shower

Covered Lanai w/6' sliding glass doors

Ceiling fans in Bedrooms and Family Room

\*\*\*All images used are for illustrative purposes only, are not intended to be relied upon and do not form any part of the legal sales documents. They are meant to be illustrative for this model type. Prices, conditions and availability subject to change without notice.