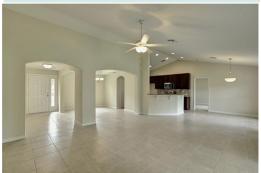

## **Included Features:**

3 Bedrooms/2 full baths

White raised panel cabinets w/30" uppers in kitchen

Granite counters in kitchen and baths

G.E. stainless steel appliances

18 x 18 ceramic tile floors throughout main living area and dining room

Coffered ceilings in the master bedroom and dining room

Master Bath w/soaking tub and separate shower

Covered Lanai w/6' sliding glass doors

Ceiling fans in Bedrooms and Family Room

\*\*\*All images used are for illustrative purposes only, are not intended to be relied upon and do not form any part of the legal sales documents. They are meant to be illustrative for this model type. Prices, conditions and availability subject to change without notice.