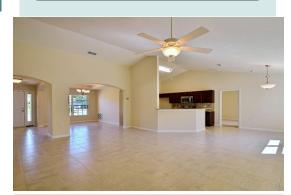

## **Included Features:**

3 Bedrooms/2 full baths
Oak raised panel cabinets w/42" uppers in kitchen
Granite counters in kitchen and bathrooms
Tumbled marble backsplash in kitchen
G.E. Stainless Steel Appliances
16 x 16 ceramic tile floors throughout main living area and dining room
Separate living room or bonus room
Master Bath w/soaking tub and large tiled shower
Covered Lanai w/9' sliding glass doors
Ceiling fans in Bedrooms, Living Room, Family Room