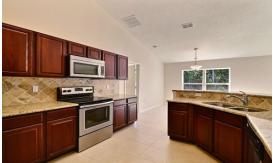

## **Included Features:**

3 Bedrooms/2 full baths
Oak raised panel cabinets w/42" uppers in kitchen
Granite counters in kitchen and bathrooms
Tumbled marble backsplash in kitchen
G.E. Stainless Steel Appliances
16 x 16 ceramic tile floors throughout main living area and dining room
Separate living room or bonus room
Master Bath w/soaking tub and large tiled shower
Covered Lanai w/9' sliding glass doors
Ceiling fans in Bedrooms, Living Room, Family Room