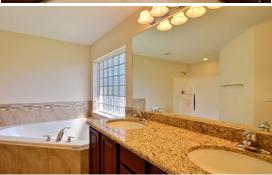

## **Included Features:**

3 Bedrooms/2 full baths
Oak raised panel cabinets w/42" uppers in kitchen
Granite counters in kitchen and bathrooms
Tumbled marble backsplash in kitchen
G.E. Stainless Steel Appliances
16 x 16 ceramic tile floors throughout main living area and dining room
Separate living room or bonus room
Master Bath w/soaking tub and large tiled shower
Covered Lanai w/9' sliding glass doors
Ceiling fans in Bedrooms, Living Room, Family Room