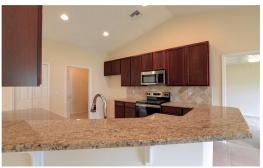

## **Included Features:**

3 Bedrooms/2 full baths Oak cabinets w/42" uppers in kitchen Granite counters in kitchen and baths Tumbled marble backsplash in kitchen G.E. stainless steel appliances

16 x 16 ceramic tile floors throughout main living area and dining room