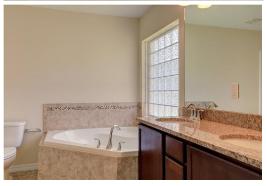

Coffered ceiling in master bedroom and dining room Master Bath w/soaking tub and large shower Covered Lanai w/6' sliding glass doors Ceiling fans in Bedrooms and Family Room

\*\*\*All images used are for illustrative purposes only, are not intended to be relied upon and do not form any part of the legal sales documents. They are meant to be illustrative for this model type. Prices, conditions and availability subject to change without notice.