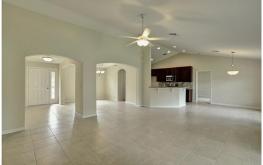

## **Included Features:**

3 Bedrooms/2 full baths Oak cabinets w/42" uppers in kitchen Granite counters in kitchen and baths Tumbled marble backsplash in kitchen G.E. stainless steel appliances

16 x 16 ceramic tile floors throughout main living area and dining room

Coffered ceiling in master bedroom and dining room Master Bath w/soaking tub and large shower Covered Lanai w/6' sliding glass doors Ceiling fans in Bedrooms and Family Room

\*\*\*All images used are for illustrative purposes only, are not intended to be relied upon and do not form any part of the legal sales documents. They are meant to be illustrative for this model type. Prices, conditions and availability subject to change without notice.