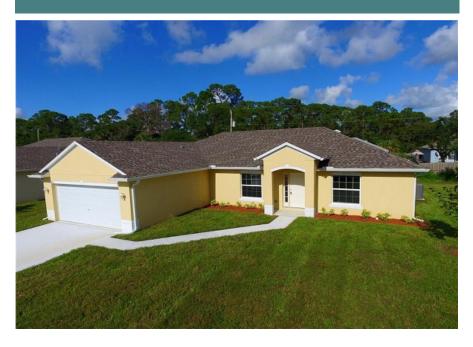

## NEW CONSTRUCTION! EST. DELIVERY

Dec 2019

Emerald 1634 Model 8445 105th Ct, Vero Beach, FL

\$227,500

## **Included Features:**

3 Bedrooms/2 full baths Oak cabinets w/42" uppers in kitchen Granite counters in kitchen and baths Tumbled marble backsplash in kitchen G.E. stainless steel appliances

16 x 16 ceramic tile floors throughout main living area and dining room

Coffered ceiling in master bedroom and dining room Master Bath w/soaking tub and large shower Covered Lanai w/6' sliding glass doors Ceiling fans in Bedrooms and Family Room

\*\*\*All images used are for illustrative purposes only, are not intended to be relied upon and do not form any part of the legal sales documents. They are meant to be illustrative for this model type. Prices, conditions and availability subject to change without notice.