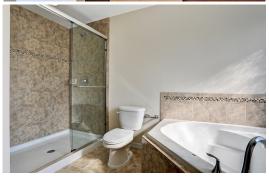

## **Included Features:**

4 Bedrooms/2 full baths
Raised panel maple cabinets w/42" uppers in kitchen
Granite counters in kitchen and baths
Tumbled marble back splash in kitchen
G.E. stainless steel appliances
16 x 16 ceramic tile floors throughout main living area
Master bath w/soaking tub and large tiled shower
Covered lanai w/9'sliding glass doors
Ceiling fans in Bedrooms, Living Room, Family Room