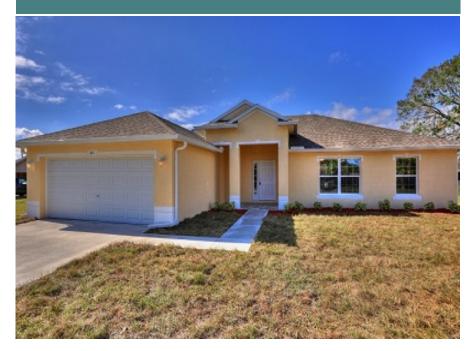

## Emerald 1732 Classical Model 531 Balboa St, Sebastian, FL

\$243,900

## **Included Features:**

4 Bedrooms/2 full baths
Raised panel maple cabinets w/42" uppers in kitchen
Granite counters in kitchen and baths
Tumbled marble back splash in kitchen
G.E. stainless steel appliances
16 x 16 ceramic tile floors throughout main living area
Master bath w/soaking tub and large tiled shower
Covered lanai w/9'sliding glass doors
Ceiling fans in Bedrooms, Living Room, Family Room