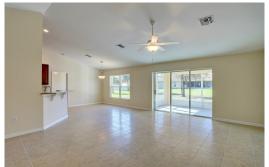

## **Included Features:**

4 Bedrooms/2 full baths
Raised panel maple cabinets w/42" uppers in kitchen
Granite counters in kitchen and baths
Tumbled marble back splash in kitchen
G.E. stainless steel appliances
16 x 16 ceramic tile floors throughout main living area
Master bath w/soaking tub and large tiled shower
Covered lanai w/9'sliding glass doors
Ceiling fans in Bedrooms, Living Room, Family Room