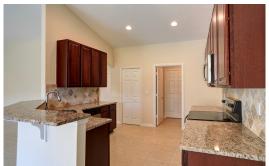

## **Included Features:**

4 Bedrooms/2 full baths
Raised panel maple cabinets w/42" uppers in kitchen
Granite counters in kitchen and baths
Tumbled marble back splash in kitchen
G.E. stainless steel appliances
16 x 16 ceramic tile floors throughout main living area
Master bath w/soaking tub and large tiled shower
Covered lanai w/9'sliding glass doors
Ceiling fans in Bedrooms, Living Room, Family Room