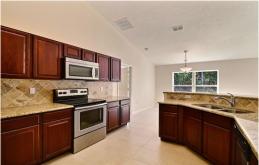

## **Included Features:**

3 Bedrooms/2 full baths
Oak cabinets w/42" uppers in kitchen
Granite counters in kitchen and baths
Tumbled marble backsplash in kitchen
G.E. stainless steel appliances

16 x 16 ceramic tile floors throughout main living area and dining room