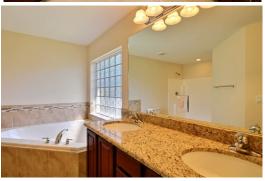

Coffered ceiling in master bedroom and dining room Master Bath w/soaking tub and large shower Covered Lanai with sliding glass doors Ceiling fans in Bedrooms, Living Room, and Family Room

\*\*\*All images used are for illustrative purposes only, are not intended to be relied upon and do not form any part of the legal sales documents. They are meant to be illustrative for this model type. Prices, conditions and availability subject to change without notice.