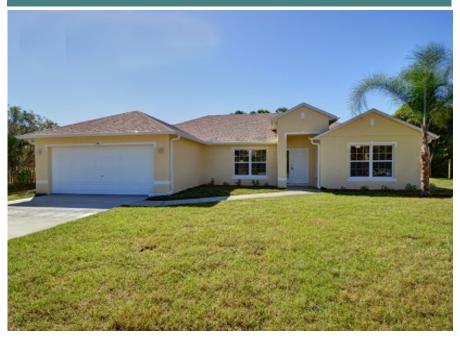

## NEW CONSTRUCTION EST. DELIVERY

January 2020

Emerald 1836 Model 8435 105th Ct, Vero Beach, FL \$237,500

Coffered ceiling in master bedroom and dining room Master Bath w/soaking tub and large shower Covered Lanai with sliding glass doors Ceiling fans in Bedrooms, Living Room, and Family Room

\*\*\*All images used are for illustrative purposes only, are not intended to be relied upon and do not form any part of the legal sales documents. They are meant to be illustrative for this model type. Prices, conditions and availability subject to change without notice.