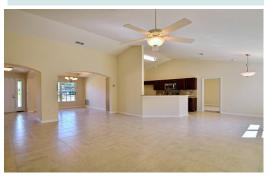

## **Included Features:**

3 Bedrooms/2 full baths
Oak cabinets w/42" uppers in kitchen
Granite counters in kitchen and baths
Tumbled marble backsplash in kitchen
G.E. stainless steel appliances

16 x 16 ceramic tile floors throughout main living area and dining room

Coffered ceiling in master bedroom and dining room Master Bath w/soaking tub and large shower Covered Lanai with sliding glass doors Ceiling fans in Bedrooms, Living Room, and Family Room

\*\*\*All images used are for illustrative purposes only, are not intended to be relied upon and do not form any part of the legal sales documents. They are meant to be illustrative for this model type. Prices, conditions and availability subject to change without notice.